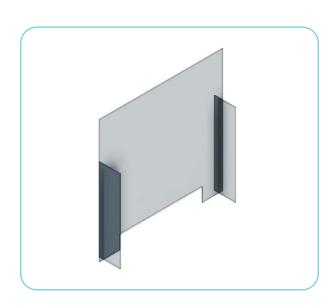

# Barrier - Polycarbonate

## Function

Creates a cost effective protective small to mid size barrier.

### Features

- Tailor Made for Size/Shape Needed
- Low Cost
- Easy Assembly
- Light Scratch/Impact Resistant
- Lighter Than Glass

### Options

- Various Colors Available
- Various Thicknesses
  Available
- Various Mounting Options
- General Purpose & FDA Grade
- Add Your Companies
  Logo or Custom Labels