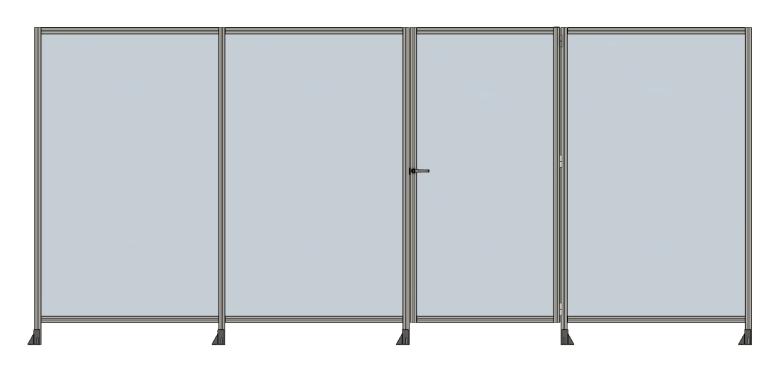

# Office/Plant Wall Separators

## Function

Creates a durable protective wall size barrier with a professional appearance.

## Features

- Tailor Made for Size/Shape Needed.
- Aluminum Profile Smooth on all Outside Surfaces for a More Professional Look.
- T-Slots on Outside for Mounting Objects.
- Durable and Long Lasting.

#### Options

- Clear or Solid Color Polycarbonate or Clear
  Glass Panels
- Various Color Panels and Inserts
- Various Floor Mounting or Caster Options
- Solid Panels or Door Panels
- Various Latches & Handles, Including Lockable Handle
- Assembled or Kit (Customer Assembles)