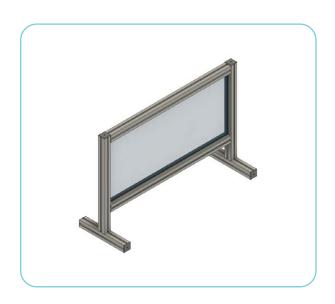

# Barrier W/ Polycarbonate - Framed

#### **Function**

Creates a durable protective small to mid size barrier with a professional appearance.

### **Features**

- Tailor Made for Size/Shape Needed
- Aluminum Profile Professional Look
- T-slots on Outside for Mounting Objects
- Durable and Long Lasting

### **Options**

- Clear or Solid Color Polycarbonate or Clear Glass Panel
- Various Color Panels and Inserts
- Various Mounting
   Options
- Assembled or Kit