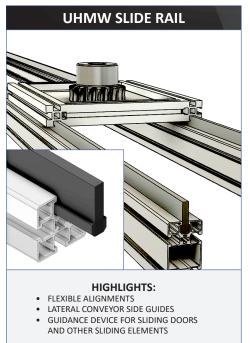

# LINEAR MOTION SYSTEMS

Modular Solutions is a manufacturer of custom engineered solutions including Linear Motion Systems. From simple low cost slide bearings to full conveyor/controls packages, we have a wide variety of linear systems to offer. Our knowledgeable sales staff and engineers are available to assist you with your application. Contact us to see how we can help you out.



FEATURED PART NUMBER: #61-240-0



ROBOTIC PALLETIZER
 MEASURING SYSTEM

FEATURED PART NUMBERS: #80-012-0, #83-012-0, #84-010-0. #82-010-0









# LINEAR MOTION SYSTEMS

# **PROFILE RAIL LINEAR GUIDES**



#### **PROFILE RAIL LINEAR GUIDES - HIGHLIGHTS:**

- COST-EFFECTIVE, TRANSPORT-GRADE PROFILE RAIL SOLUTION FOR COST-SENSITIVE APPLICATIONS.
- DOUBLE-FACED BALL TRACK BEARING ARRANGEMENTS
   PROVIDE COMPLIANCE DURING INSTALLATION AS WELL AS EQUAL
   LOAD-CARRYING CAPACITY IN ALL DIRECTIONS.
- TYPICAL APPLICATIONS; INDUSTRIAL AUTOMATION, PACKAGING EQUIPMENT AND FOOD PROCESSING EQUIPMENT.

CUSTOM PART NUMBERS ARE CREATED AT THE TIME OF QUOTE

# TIMING BELT CONVEYOR



#### HIGHLIGHTS:

- PERFECT FOR BULKY OR HEAVIER PARTS
- AVAILABLE IN "V" GUIDED FOR PRECISE TRACKING
- BELT SURFACE AV