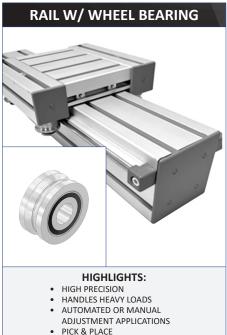

# LINEAR MOTION SYSTEMS

Modular Solutions is a manufacturer of custom engineered solutions including Linear Motion Systems. From simple low cost slide bearings to full conveyor/controls packages, we have a wide variety of linear systems to offer. Our knowledgeable sales staff and engineers are available to assist you with your application. Contact us to see how we can help you out.



FEATURED PART NUMBER: #61-240-0



ROBOTIC PALLETIZER
 MEASURING SYSTEM

FEATURED PART NUMBERS: #80-012-0, #83-012-0, #84-010-0. #82-010-0









# LINEAR MOTION SYSTEMS

# **PROFILE RAIL LINEAR GUIDES**



#### **PROFILE RAIL LINEAR GUIDES - HIGHLIGHTS:**

- COST-EFFECTIVE, TRANSPORT-GRADE PROFILE RAIL SOLUTION FOR COST-SENSITIVE APPLICATIONS.
- DOUBLE-FACED BALL TRACK BEARING ARRANGEMENTS
   PROVIDE COMPLIANCE DURING INSTALLATION AS WELL AS EQUAL
   LOAD-CARRYING CAPACITY IN ALL DIRECTIONS.
- TYPICAL APPLICATIONS; INDUSTRIAL AUTOMATION, PACKAGING EQUIPMENT AND FOOD PROCESSING EQUIPMENT.

CUSTOM PART NUMBERS ARE CREATED AT THE TIME OF QUOTE

# TIMING BELT CONVEYOR



#### HIGHLIGHTS:

- PERFECT FOR BULKY OR HEAVIER PARTS
- AVAILABLE IN "V" GUIDED FOR PRECISE TRACKING
- BELT SURFACE AVAILABLE IN DIFFERENT COLORS & ATTAC