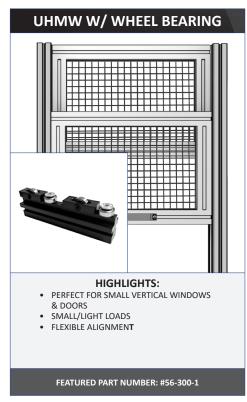

# LINEAR MOTION SYSTEMS

Modular Solutions is a manufacturer of custom engineered solutions including Linear Motion Systems. From simple low cost slide bearings to full conveyor/controls packages, we have a wide variety of linear systems to offer. Our knowledgeable sales staff and engineers are available to assist you with your application. Contact us to see how we can help you out.



FEATURED PART NUMBER: #61-240-0



ROBOTIC PALLETIZER
 MEASURING SYSTEM

FEATURED PART NUMBERS: #80-012-0, #83-012-0, #84-010-0. #82-010-0









# LINEAR MOTION SYSTEMS

# **PROFILE RAIL LINEAR GUIDES**



#### **PROFILE RAIL LINEAR GUIDES - HIGHLIGHTS:**

- COST-EFFECTIVE, TRANSPORT-GRADE PROFILE RAIL SOLUTION FOR COST-SENSITIVE APPLICATIONS.
- DOUBLE-FACED BALL TRACK BEARING ARRANGEMENTS
   PROVIDE COMPLIANCE DURING INSTALLATION AS WELL AS EQUAL
   LOAD-CARRYING CAPACITY IN ALL DIRECTIONS.
- TYPICAL APPLICATIONS; INDUSTRIAL AUTOMATION, PACKAGING EQUIPMENT AND FOOD PROCESSING EQUIPMENT.

CUSTOM PART NUMBERS ARE CREATED AT THE TIME OF QUOTE

# TIMING BELT CONVEYOR



#### HIGHLIGHTS:

- PERFECT FOR BULKY OR HEAVIER PARTS
- AVAILABLE IN "V" GUIDED FOR PRECISE TRACKING
- BELT SURFACE AVAILABLE IN DIFFERENT COLORS & ATTACHMENTS

CUSTOM PART NUMBERS ARE CREATED AT THE TIME OF QUOTE

# **BELT CONVEYOR**



### **HIGHLIGHTS:**

-