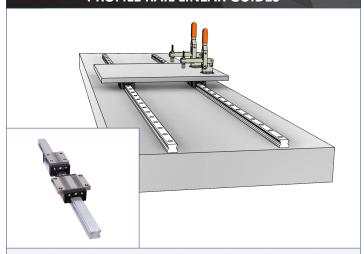

# **PROFILE RAIL LINEAR GUIDES**

#### **PROFILE RAIL LINEAR GUIDES - HIGHLIGHTS:**

- COST-EFFECTIVE, TRANSPORT-GRADE PROFILE RAIL SOLUTION FOR COST-SENSITIVE APPLICATIONS.
- DOUBLE-FACED BALL TRACK BEARING ARRANGEMENTS
   PROVIDE COMPLIANCE DURING INSTALLATION AS WELL AS EQUAL
   LOAD-CARRYING CAPACITY IN ALL DIRECTIONS.
- TYPICAL APPLICATIONS; INDUSTRIAL AUTOMATION, PACKAGING EQUIPMENT AND FOOD PROCESSING EQUIPMENT.