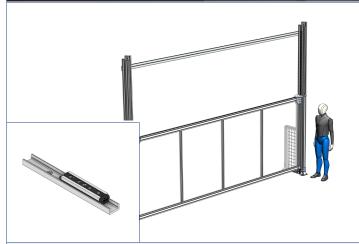

# **COUNTER WEIGHT DOOR**

### HIGHLIGHTS:

- PERFECT FOR MINIMUM SIDE BY SIDE ROOM, OR SEVERAL DOOR OPENINGS
- SUITABLE FOR OPENINGS FOR FORK LIFTS AND OTHER EQUIPMENT
- AVAILABLE IN MANUAL OR AUTOMATIC