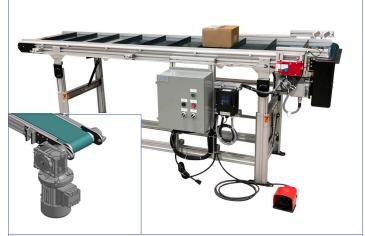

# **BELT CONVEYOR**

### **HIGHLIGHTS:**

- PERFECT FOR LIGHTER LOADS
- EASY TO ADJUST WITH IDLER PULLEY
- BELT SURFACE AVAILABLE IN DIFFERENT COLORS AND ATTACHMENTS