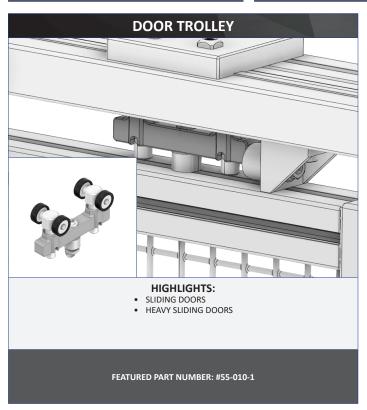

# LINEAR MOTION SYSTEMS

Modular Solutions is a manufacturer of custom engineered solutions including Linear Motion Systems. From simple low cost slide bearings to full conveyor/controls packages, we have a wide variety of linear systems to offer. Our knowledgeable sales staff and engineers are available to assist you with your application. Contact us to see how we can help you out.



FEATURED PART NUMBER: #61-240-0



ROBOTIC PALLETIZER
 MEASURING SYSTEM

FEATURED PART NUMBERS: #80-012-0, #83-012-0, #84-010-0. #82-010-0









# LINEAR MOTION SYSTEMS

# **PROFILE RAIL LINEAR GUIDES**



#### **PROFILE RAIL LINEAR GUIDES - HIGHLIGHTS:**

- COST-EFFECTIVE, TRANSPORT-GRADE PROFILE RAIL SOLUTION FOR COST-SENSITIVE APPLICATIONS.
- DOUBLE-FACED BALL TRACK BEARING ARRANGEMENTS
   PROVIDE COMPLIANCE DURING INSTALLATION AS WELL AS EQUAL
   LOAD-CARRYING CAPACITY IN ALL DIRECTIONS.
- TYPICAL APPLICATIONS; INDUSTRIAL AUTOMATION, PACKAGING EQUIPMENT AND FOOD PROCESSING EQUIPMENT.

CUSTOM PART NUMBERS ARE CREATED AT THE TIME OF QUOTE

# TIMING BELT CONVEYOR



#### HIGHLIGHTS:

- PERFECT FOR BULKY OR HEAVIER PARTS
- AVAILABLE IN "V" GUIDED FOR PRECISE TRACKING
- BELT SURFACE AVAILABLE IN DIFFERENT COLORS & ATTACHMENTS

CUSTOM PART NUMBERS ARE CREATED AT THE TIME OF QUOTE

# **BELT CONVEYOR**



### **HIGHLIGHTS:**

- P