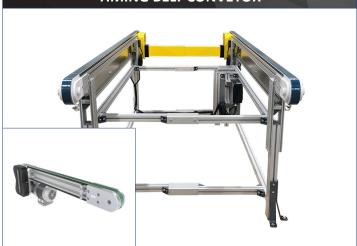

# TIMING BELT CONVEYOR

#### HIGHLIGHTS:

- PERFECT FOR BULKY OR HEAVIER PARTS
- AVAILABLE IN "V" GUIDED FOR PRECISE TRACKING
- BELT SURFACE AVAILABLE IN DIFFERENT COLORS & ATTACHMENTS

CUSTOM PART NUMBERS ARE CREATED AT THE TIME OF QUOTE