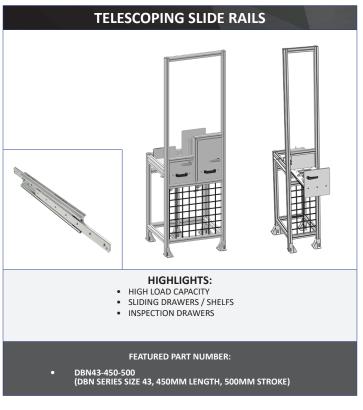

# LINEAR MOTION SYSTEMS

Modular Solutions is a manufacturer of custom engineered solutions including Linear Motion Systems. From simple low cost slide bearings to full conveyor/controls packages, we have a wide variety of linear systems to offer. Our knowledgeable sales staff and engineers are available to assist you with your application. Contact us to see how we can help you out.



FEATURED PART NUMBER: #61-240-0



ROBOTIC PALLETIZER
 MEASURING SYSTEM

FEATURED PART NUMBERS: #80-012-0, #83-012-0, #84-010-0. #82-010-0









# LINEAR MOTION SYSTEMS

# **PROFILE RAIL LINEAR GUIDES**



#### **PROFILE RAIL LINEAR GUIDES - HIGHLIGHTS:**

- COST-EFFECTIVE, TRANSPORT-GRADE PROFILE RAIL SOLUTION FOR COST-SENSITIVE APPLICATIONS.
- DOUBLE-FACED BALL TRACK BEARING ARRANGEMENTS
   PROVIDE COMPLIANCE DURING INSTALLATION AS WELL AS EQUAL
   LOAD-CARRYING CAPACITY IN ALL DIRECTIONS.
- TYPICAL APPLICATIONS; INDUSTRIAL AUTOMATION, PACKAGING EQUIPMENT AND FOOD PROCESSING EQUIPMENT.

CUSTOM PART NUMBERS ARE CREATED AT THE TIME OF QUOTE

# TIMING BELT CONVEYOR



#### HIGHLIGHTS:

- PERFECT FOR BULKY OR HEAVIER PARTS
- AVAILABLE IN "V" GUIDED FOR PRECISE TRACKING
- BELT SURFACE AVAILABLE IN DIFFERENT COLORS & ATTACHMENTS

CUSTOM PART NUMBERS ARE CREATED AT THE TIME OF QUOTE

# **BELT CONVEYOR**



### **HIGHLIGHTS:**

- PER