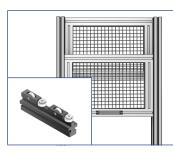

# Inspection Drawers

- Normally Used with Guarding and Robotic Systems
- Allows for Inspection of Parts Without Entering Cell
- High Load Capacity Telescoping Slide Rails Available
- Sliding Shelfs Systems Also Available