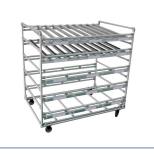

# Flow Racks

- Improve Productivity & Organization
- Available Options Such as Casters, Roller Tracks, Label Clips & More..