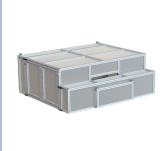

# Inspection Drawers

- Normally Used with Guarding and Robotic Systems
- Allows for Inspection of Parts Without Entering Cell
- High Load Capacity Telescoping Slide Rails Available
- Sliding Shelfs Systems Also Available