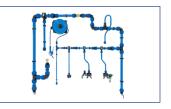

#### **Modular Pipe**

- Easy and Rapid Installation
- Reduced Pressure Drop
- · Corrosion Resistance
- Reusable
- Fire-Resistant
- UV-Resistant
- NO Welding