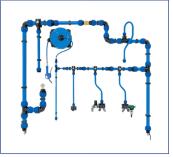

#### **Modular Pipe**

- Easy and Rapid Installation
- Reduced Pressure Drop
- · Corrosion Resistance
- Reusable
- Fire-Resistant
- UV-Resistant
- NO Welding