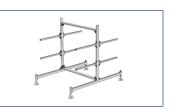

#### Racks

- Cantilever Racks
  - Storage Racks
  - · Custom Shelves
  - Reel Racks
  - Dunnage Racks