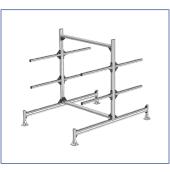

#### Racks

- Cantilever Racks
  - Storage Racks
  - · Custom Shelves
  - Reel Racks
  - Dunnage Racks