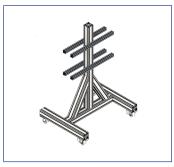

#### Racks

- Cantilever Racks
  - Storage Racks
  - · Custom Shelves
  - Reel Racks
  - Dunnage Racks