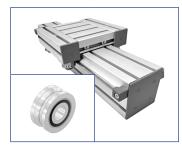

# Rail W/ Wheel Bearing

- High Precision
- Handles Heavy Loads
   Automated or Manual Adjustment Applications
- · Pick and Place
- Robotic Palletizer
- Measuring System