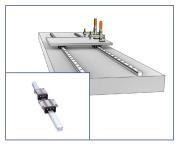

# Rail W/ Wheel Bearing

- High Precision
- Handles Heavy Loads
   Automated or Manual Adjustment Applications
- · Pick and Place
- Robotic Palletizer
- Measuring System