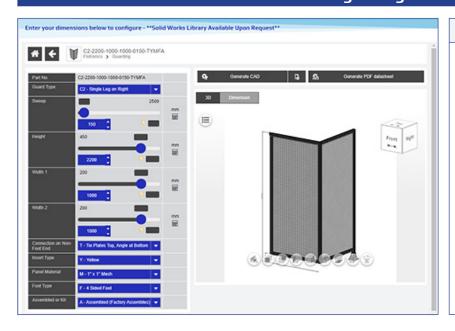

# **Guarding Configurators**

#### Save Time

- Reduced Approval Process Time
- Part Numbers at Your Fingertips for Generating Your Customer Drawings
- Wall Section Bill of Materials for Final Customer
- Time to Quote, Order, and Ship - All Reduced
- Fast Turnaround on Build and Kit Orders

#### Save Money

- Reduced Engineering Expense in Design and Approval Process
- Streamline Ordering Into Single Part Numbers
- Save Up to 20% When Ordering With Part Numbers Instead of Design to Order Assemblies