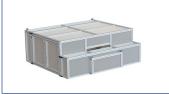

# Inspection Drawers

- Normally Used with Guarding and Robotic Systems
- Allows for Inspection of Parts Without Entering Cell
- High Load Capacity Telescoping Slide Rails Available
- Sliding Shelfs Systems Also Available